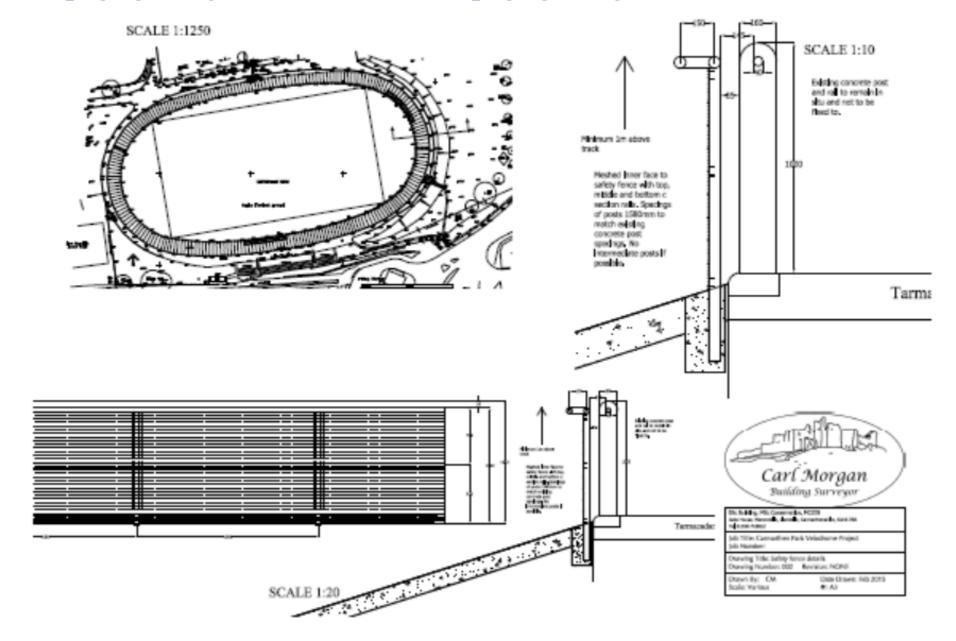

SCALE 1:20

Jub Title: Cannadien Park Veladrame Project

Drawing: Proposed blue safety zone alterations

Date Drawn: Signt 2015

#### W/35161 and W/35162 SCALE 15 SCALE 1:10 VIEW FROM OUTSIDE SCALE 1:5 SCALE 1:10 SCALE 15