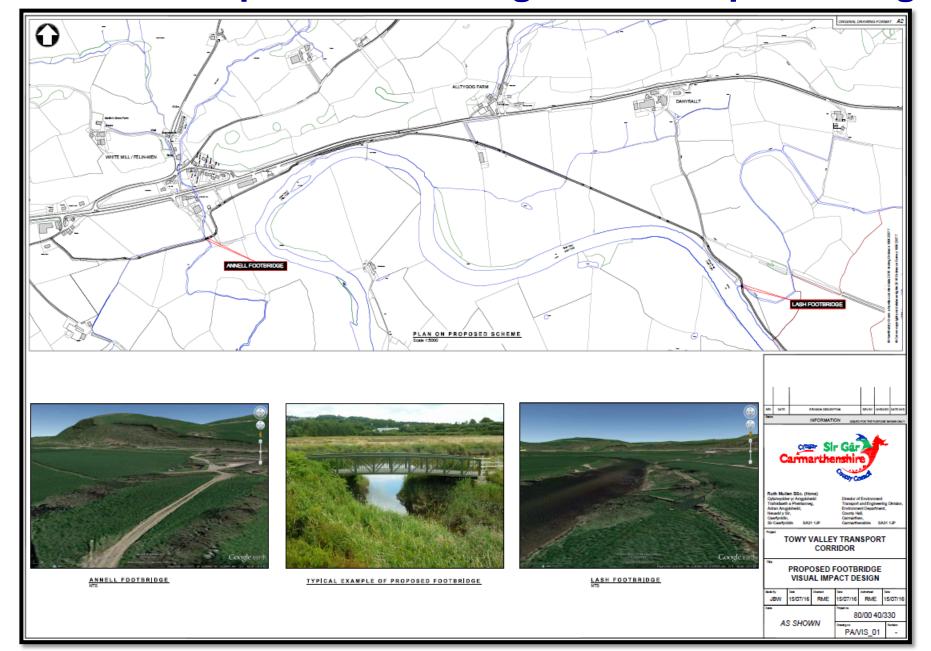

Y PWYLLGOR CYNLLUNIO PLANNING COMMITTEE

6 EBRILL 2017

6 APRIL 2017

RHANBARTH Y GORLLEWIN AREA WEST





#### CEISIADAU YR ARGYMHELLIR EU BOD YN CAEL EU CYMERADWYO

## APPLICATIONS RECOMMENDED FOR APPROVAL



A Better Place...Environment



A Better Place...Environment















































A Better Place...Environment

**Location Plan** 



## **Aerial Photograph**



**Proposed Route** 



#### **Scheme Overview**



#### W/34225 Proposed Footbridge Visual Impact Design



# W/34225 Section W3 : Proposed Plan (Drawing 1 of 2)



## W/34225 Section W3: Proposed Plan (Drawing 2 of 2)



#### W/34225 Section W4: Proposed Plan

(Drawing 1 of 4)



W/34225 Section W4 : Proposed Plan (Drawing 2 of 4)



# W/34225 Section W4 : Proposed Plan (Drawing 3 of 4)



W/34225 Section W4 : Proposed Plan (Drawing 4 of 4)



#### W/34225 : Route of Towy Valley Cycleway in LDP Proposals Map



#### W/34225 : Route of Cycleway in relation to Public Right of Way



#### W/34225 : Location of Scheduled Ancient Monument Site



#### W/34225: Proximity of path to Scheduled Ancient Monument Site



#### W/34225 TAN 15 - Development Advice Map









SCALE (1250)

<sup>©</sup> Havefright y Coron a havefleu cronfa ddata 2016 Arcling Ordnans 100023377 © Crown copyright and database