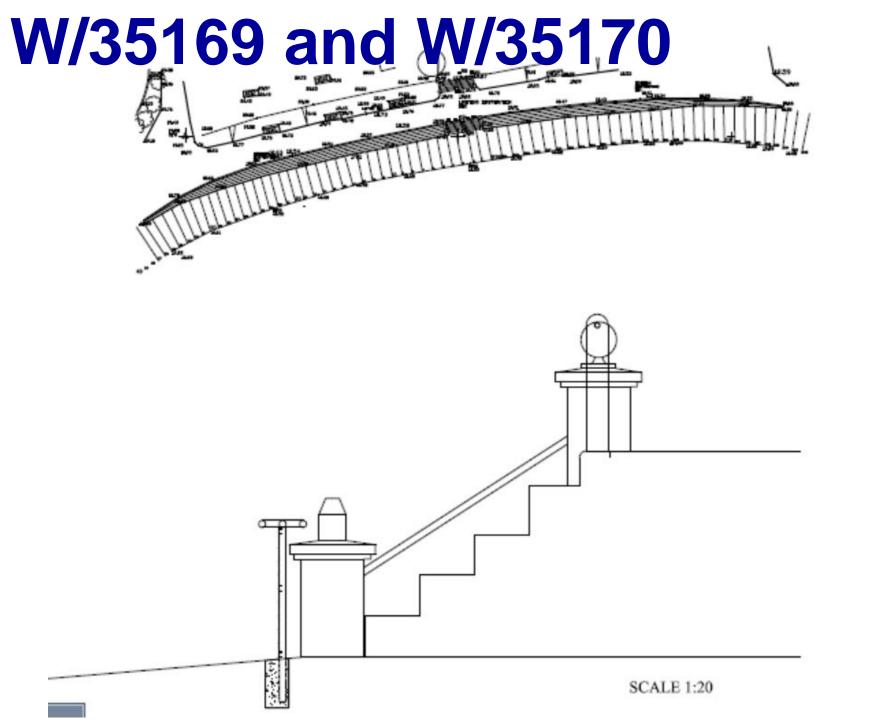

#### W/35169 and W/35170 SCALE 15 SCALE 1:10 VIEW FROM OUTSIDE SCALE 1:5 SCALE 1:10 SCALE 15

## W/35169 and W/35170 TITL . THE PARTY OF