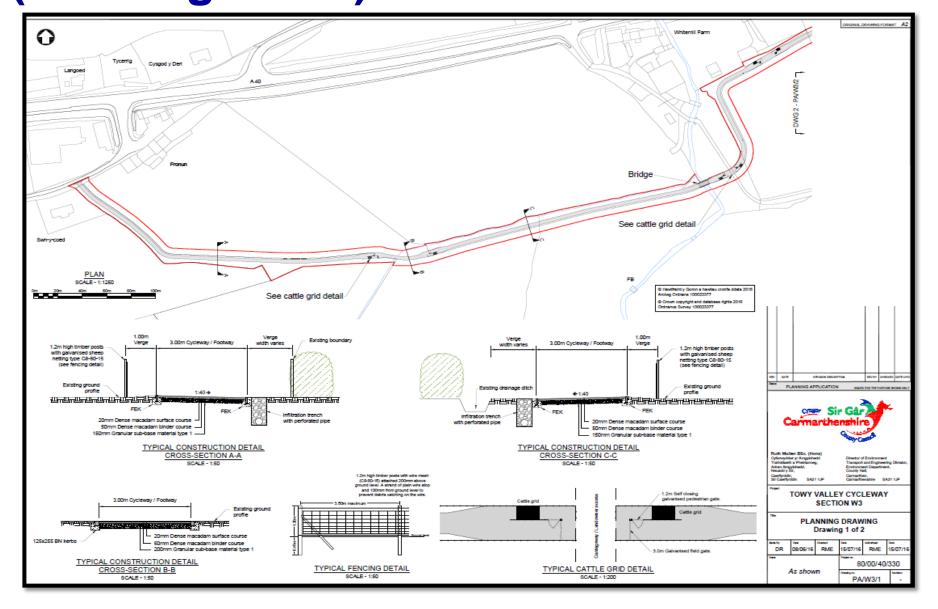

Y PWYLLGOR CYNLLUNIO PLANNING COMMITTEE

6 EBRILL 2017

6 APRIL 2017

RHANBARTH Y GORLLEWIN AREA WEST





#### CEISIADAU YR ARGYMHELLIR EU BOD YN CAEL EU CYMERADWYO

## APPLICATIONS RECOMMENDED FOR APPROVAL



A Better Place...Environment



A Better Place...Environment















































A Better Place...Environment

**Location Plan** 



## **Aerial Photograph**



**Proposed Route** 



#### **Scheme Overview**



#### W/34225 Proposed Footbridge Visual Impact Design



# W/34225 Section W3 : Proposed Plan (Drawing 1 of 2)



## W/34225 Section W3: Proposed Plan (Drawing 2 of 2)



#### W/34225 Section W4: Proposed Plan

(Drawing 1 of 4)



W/34225 Section W4 : Proposed Plan (Drawing 2 of 4)



# W/34225 Section W4 : Proposed Plan (Drawing 3 of 4)



W/34225 Section W4 : Proposed Plan (Drawing 4 of 4)



#### W/34225 : Route of Towy Valley Cycleway in LDP Proposals Map



#### W/34225 : Route of Cycleway in relation to Public Right of Way



#### W/34225 : Location of Scheduled Ancient Monument Site



#### W/34225: Proximity of path to Scheduled Ancient Monument Site



#### W/34225 TAN 15 - Development Advice Map









SCALE (1250)

<sup>©</sup> Havefright y Coron a havefleu cronfa ddata 2016 Arcling Ordnans 100023377 © Crown copyright and database rights 2016 Ordnance Survey 100023377



16.77

9.01 19.