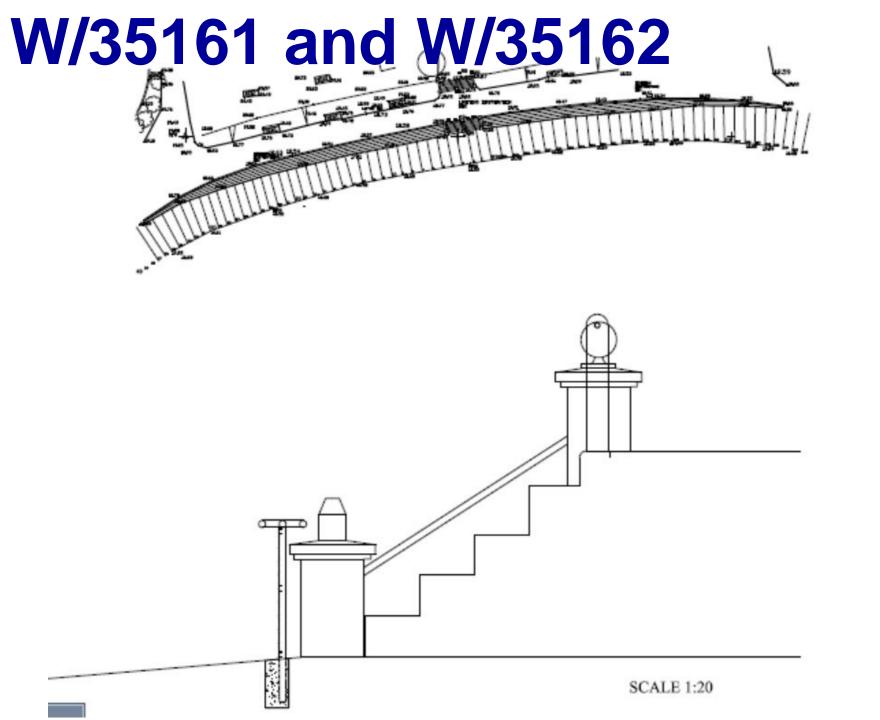

#### W/35161 and W/35162 SCALE 15 SCALE 1:10 VIEW FROM OUTSIDE SCALE 1:5 SCALE 1:10 SCALE 15