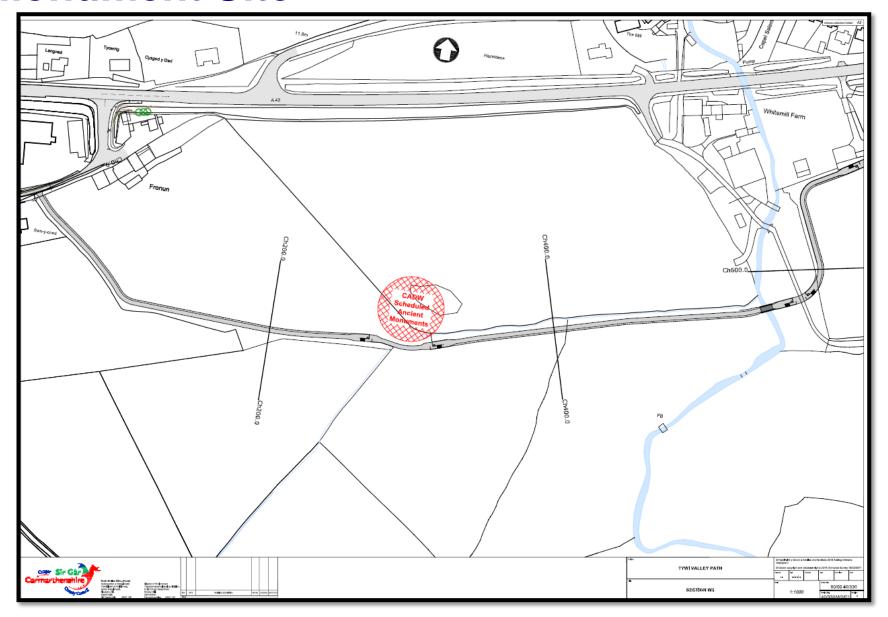

ter Place...Environment















































A Better Place...Environment

**Location Plan** 



## **Aerial Photograph**



**Proposed Route** 



#### **Scheme Overview**



#### W/34225 Proposed Footbridge Visual Impact Design



# W/34225 Section W3 : Proposed Plan (Drawing 1 of 2)



## W/34225 Section W3: Proposed Plan (Drawing 2 of 2)



#### W/34225 Section W4: Proposed Plan

(Drawing 1 of 4)



W/34225 Section W4 : Proposed Plan (Drawing 2 of 4)



# W/34225 Section W4 : Proposed Plan (Drawing 3 of 4)



W/34225 Section W4 : Proposed Plan (Drawing 4 of 4)



#### W/34225 : Route of Towy Valley Cycleway in LDP Proposals Map



#### W/34225 : Route of Cycleway in relation to Public Right of Way



#### W/34225 : Location of Scheduled Ancient Monument Site



#### W/34225: Proximity of path to Scheduled Ancient Monument Site



#### W/34225 TAN 15 - Development Advice Map









SCALE (1250)

<sup>©</sup> Havefright y Coron a havefleu cronfa ddata 2016 Arcling Ordnans 100023377 © Crown copyright and database rights 2016 Ordnance Survey 100023377



16.77

9.01 19.02

19.09

19.03

Carl Morgan

19.04

19,05

19.05





SCALE 1:20





Jub Title: Cannadien Park Veladrame Project

Drawing: Proposed blue safety zone alterations

Date Drawn: Signt 2015





#### W/35161 and W/35162 SCALE 15 SCALE 1:10 VIEW FROM OUTSIDE SCALE 1:5 SCALE 1:10 SCALE 15





# W/35161 and W/35162 THE PROPERTY OF























SCALE (1250)

<sup>©</sup> Havefright y Coron a havefleu cronfa ddata 2016 Arcling Ordnans 100023377 © Crown copyright and database ri