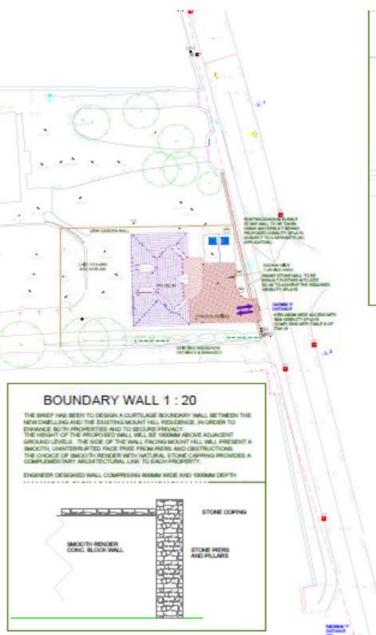

## APPLICATIONS RECOMMENDED FOR REFUSAL

A Better Place...Environment

PROPOSED DWELLING

LAND PART OF MOUNT HILL, LLANGUNNOR, CARMARTHEN, 8A91 2JZ.

LOCATION, SITE LAYOUT AND TREE SURVEY

SCALE 1:200 1250 20 @ A1 STANDARD CONFLIGHTS -