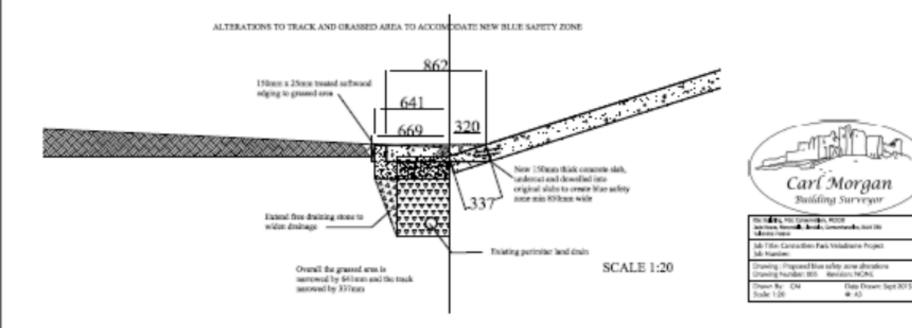

SCALE 1:20

Jub Title: Cannadien Park Veladrame Project

Drawing: Proposed blue safety zone alterations

Date Drawn: Signt 2015

SCALE 1:20