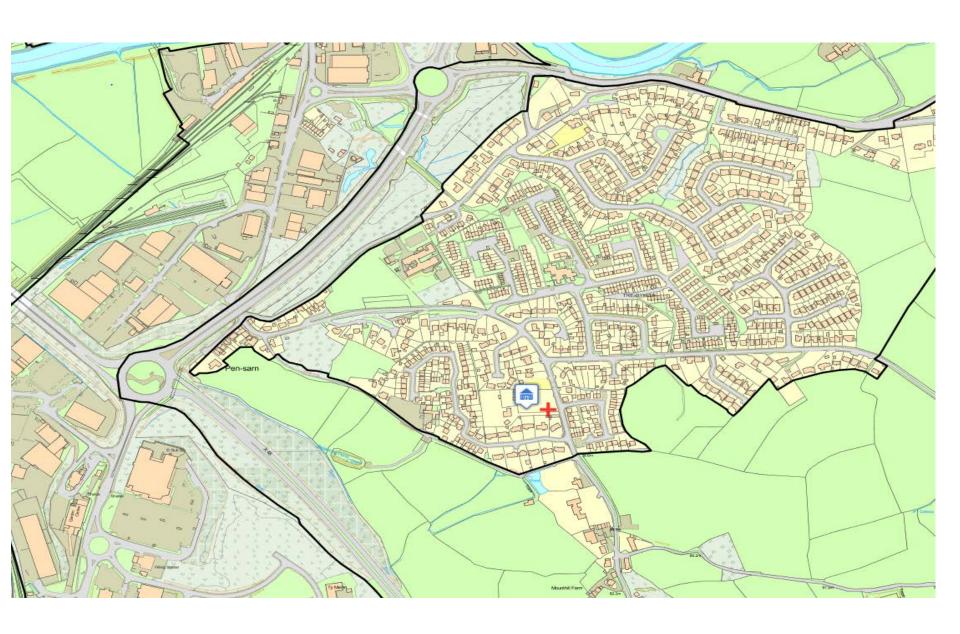

## APPLICATIONS RECOMMENDED FOR REFUSAL

A Better Place...Environment

PROPOSED DWELLING

LAND PART OF MOUNT HILL, LLANGUNNOR, CARMARTHEN, 8A91 2JZ.

LOCATION, SITE LAYOUT AND TREE SURVEY

SCALE 1:200 1250 20 @ A1 STANDARD CONFLIGHTS -