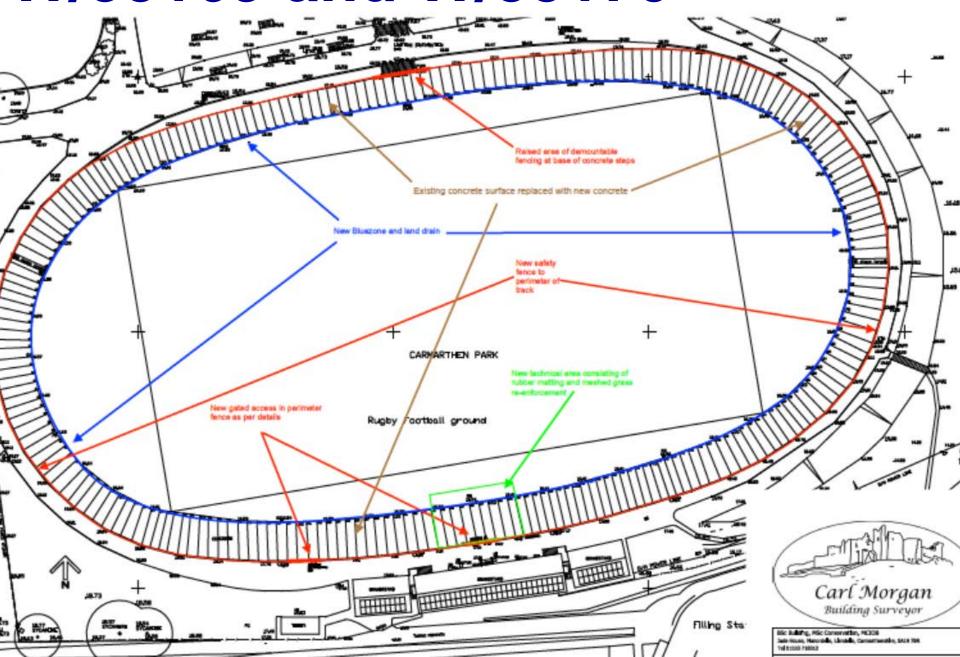

#### W/35169 and W/35170 SCALE 15 SCALE 1:10 VIEW FROM OUTSIDE SCALE 1:5 SCALE 1:10 SCALE 15

## W/35169 and W/35170 TITL . THE PARTY OF