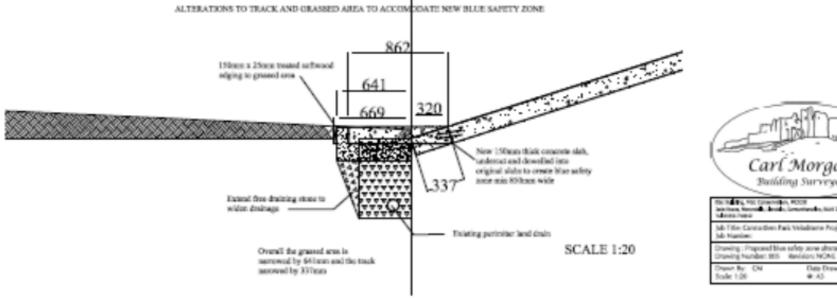

SCALE 1:20

Jub Title: Cannadien Park Veladrame Project

Drawing: Proposed blue safety zone alterations

Date Drawn: Signt 2015

SCALE 1:20