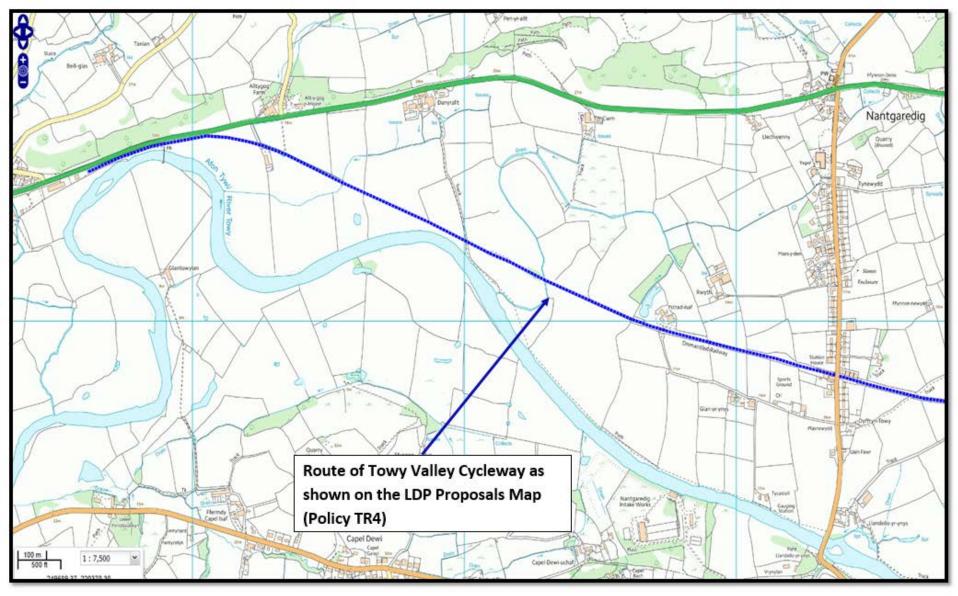

SIADAU YR ARGYMHELLIR EU BOD YN CAEL EU CYMERADWYO

## APPLICATIONS RECOMMENDED FOR APPROVAL



A Better Place...Environment



A Better Place...Environment















































A Better Place...Environment

**Location Plan** 



## **Aerial Photograph**



**Proposed Route** 



#### **Scheme Overview**



#### W/34225 Proposed Footbridge Visual Impact Design



# W/34225 Section W3 : Proposed Plan (Drawing 1 of 2)



## W/34225 Section W3: Proposed Plan (Drawing 2 of 2)



#### W/34225 Section W4: Proposed Plan

(Drawing 1 of 4)



W/34225 Section W4 : Proposed Plan (Drawing 2 of 4)



# W/34225 Section W4 : Proposed Plan (Drawing 3 of 4)



W/34225 Section W4 : Proposed Plan (Drawing 4 of 4)



#### W/34225 : Route of Towy Valley Cycleway in LDP Proposals Map



#### W/34225 : Route of Cycleway in relation to Public Right of Way



#### W/34225 : Location of Scheduled Ancient Monument Site



#### W/34225: Proximity of path to Scheduled Ancient Monument Site



#### W/34225 TAN 15 - Development Advice Map









SCALE (1250)

<sup>©</sup> Havefright y Coron a havefleu cronfa ddata 2016 Arcling Ordnans 100023377 © Crown copyright and database rights 2016 Ordnance Survey 100023377



16.77

9.01 19.02

19.09

19.03

Carl Morgan

19.04

19,05

19.05





SCALE 1:20





Jub Title: Cannadien Park Veladrame Project

Drawing: Proposed blue safety zone alterations

Date Drawn: Signt 2015





#### W/35161 and W/35162 SCALE 15 SCALE 1:10 VIEW FROM OUTSIDE SCALE 1:5 SCALE 1:10 SCALE 15





# W/35161 and W/35162 THE PROPERTY OF























S