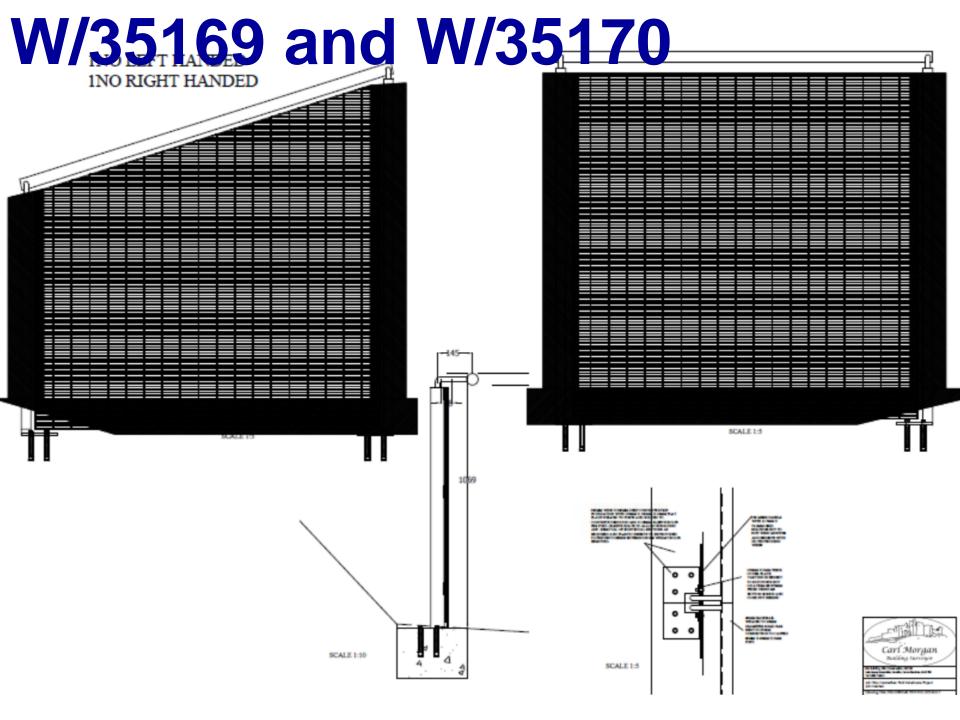

#### W/35169 and W/35170 SCALE 15 SCALE 1:10 VIEW FROM OUTSIDE SCALE 1:5 SCALE 1:10 SCALE 15

## W/35169 and W/35170 TITL . THE PARTY OF