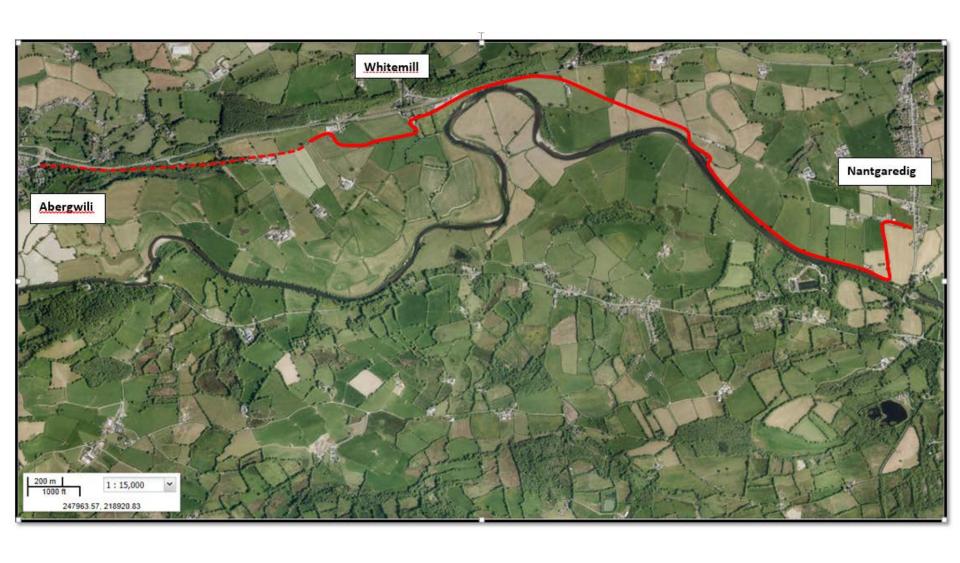

Y PWYLLGOR CYNLLUNIO PLANNING COMMITTEE

6 EBRILL 2017

6 APRIL 2017

RHANBARTH Y GORLLEWIN AREA WEST





#### CEISIADAU YR ARGYMHELLIR EU BOD YN CAEL EU CYMERADWYO

## APPLICATIONS RECOMMENDED FOR APPROVAL



A Better Place...Environment



A Better Place...Environment















































A Better Place...Environment

**Location Plan** 



## **Aerial Photograph**



**Proposed Route** 



#### **Scheme Overview**



#### W/34225 Proposed Footbridge Visual Impact Design



# W/34225 Section W3 : Proposed Plan (Drawing 1 of 2)



## W/34225 Section W3: Proposed Plan (Drawing 2 of 2)



#### W/34225 Section W4: Proposed Plan

(Drawing 1 of 4)



W/34225 Section W4 : Proposed Plan (Drawing 2 of 4)



# W/34225 Section W4 : Proposed Plan (Drawing 3 of 4)



W/34225 Section W4 : Proposed Plan (Drawing 4 of 4)



#### W/34225 : Route of Towy Valley Cycleway in LDP Proposals Map



#### W/34225 : Route of Cycleway in relation to Public Right of Way



#### W/34225 : Location of Scheduled Ancient Monument Site



#### W/34225: Proximity of path to Scheduled Ancient Monument Site



#### W/34225 TAN 15 - Development Advice Map









SCALE (1250)

<sup>©</s