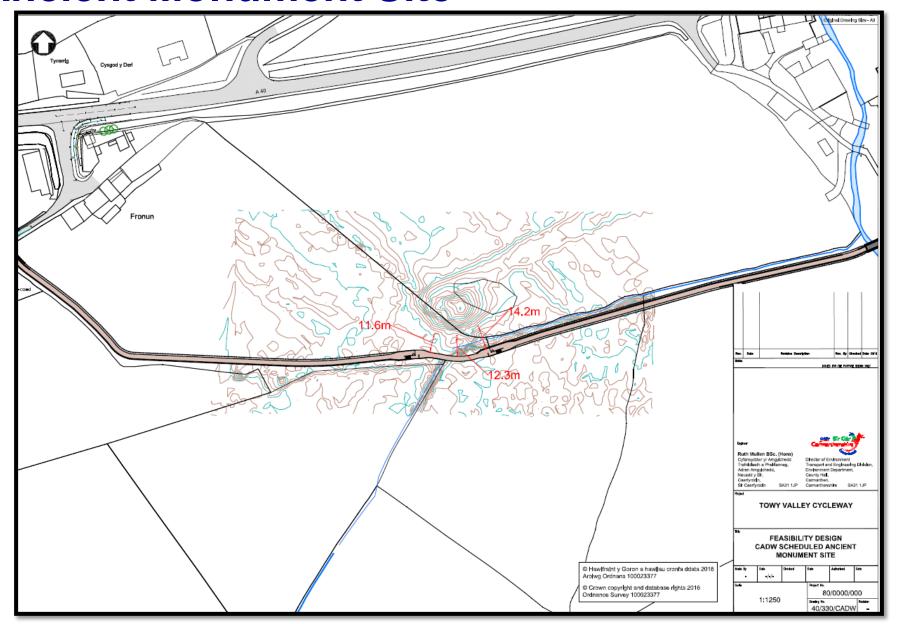

A Better Place...Environment

**Location Plan** 



## **Aerial Photograph**



**Proposed Route** 



#### **Scheme Overview**



#### W/34225 Proposed Footbridge Visual Impact Design



# W/34225 Section W3 : Proposed Plan (Drawing 1 of 2)



## W/34225 Section W3: Proposed Plan (Drawing 2 of 2)



#### W/34225 Section W4: Proposed Plan

(Drawing 1 of 4)



W/34225 Section W4 : Proposed Plan (Drawing 2 of 4)



# W/34225 Section W4 : Proposed Plan (Drawing 3 of 4)



W/34225 Section W4 : Proposed Plan (Drawing 4 of 4)



#### W/34225 : Route of Towy Valley Cycleway in LDP Proposals Map



#### W/34225 : Route of Cycleway in relation to Public Right of Way



#### W/34225 : Location of Scheduled Ancient Monument Site



#### W/34225: Proximity of path to Scheduled Ancient Monument Site



#### W/34225 TAN 15 - Development Advice Map









SCALE (1250)

<sup>©</sup> Havefright y Coron a havefleu cronfa ddata 2016 Arcling Ordnans 100023377 © Crown copyright and database rights 2016 Ordnance Survey 100023377



16.77

9.01 19.02

19.09

19.03

Carl Morgan

19.04

19,05

19.05





SCALE 1:20





Jub Title: Cannadien Park Veladrame Project

Drawing: Proposed blue safety zone alterations

Date Drawn: Signt 2015





#### W/35161 and W/35162 SCALE 15 SCALE 1:10 VIEW FROM OUTSIDE SCALE 1:5 SCALE 1:10 SCALE 15





# W/35161 and W/35162 THE PROPERTY OF























SCALE (1250)

<sup>©</sup> Havefright y Coron a havefleu cronfa ddata 2016 Arcling Ordnans 100023377 © Crown copyright and database rights 2016 Ordnance Survey 100023377







SCALE 1:20







#### W/35