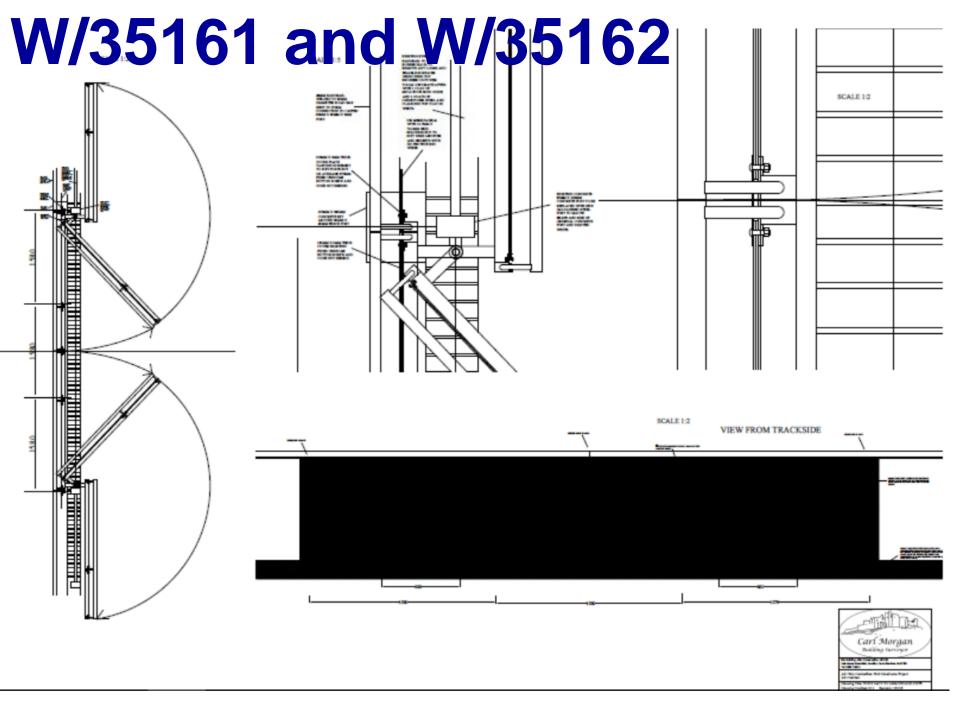

#### W/35161 and W/35162 SCALE 15 SCALE 1:10 VIEW FROM OUTSIDE SCALE 1:5 SCALE 1:10 SCALE 15

# W/35161 and W/35162 THE PROPERTY OF

SCALE (1250)

<sup>©</sup> Havefright y Coron a havefleu cronfa ddata 2016 Arcling Ordnans 100023377 © Crown copyright and database rights 2016 Ordnance Survey 100023377