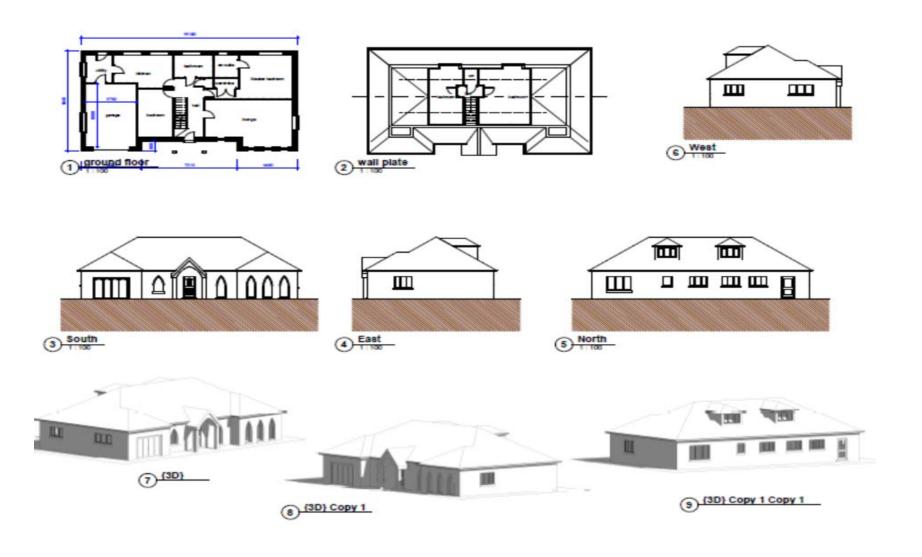

## APPLICATIONS RECOMMENDED FOR REFUSAL

A Better Place...Environment

PROPOSED DWELLING

LAND PART OF MOUNT HILL, LLANGUNNOR, CARMARTHEN, 8A91 2JZ.

LOCATION, SITE LAYOUT AND TREE SURVEY

SCALE 1:200 1250 20 @ A1 STANDARD CONFLIGHTS -