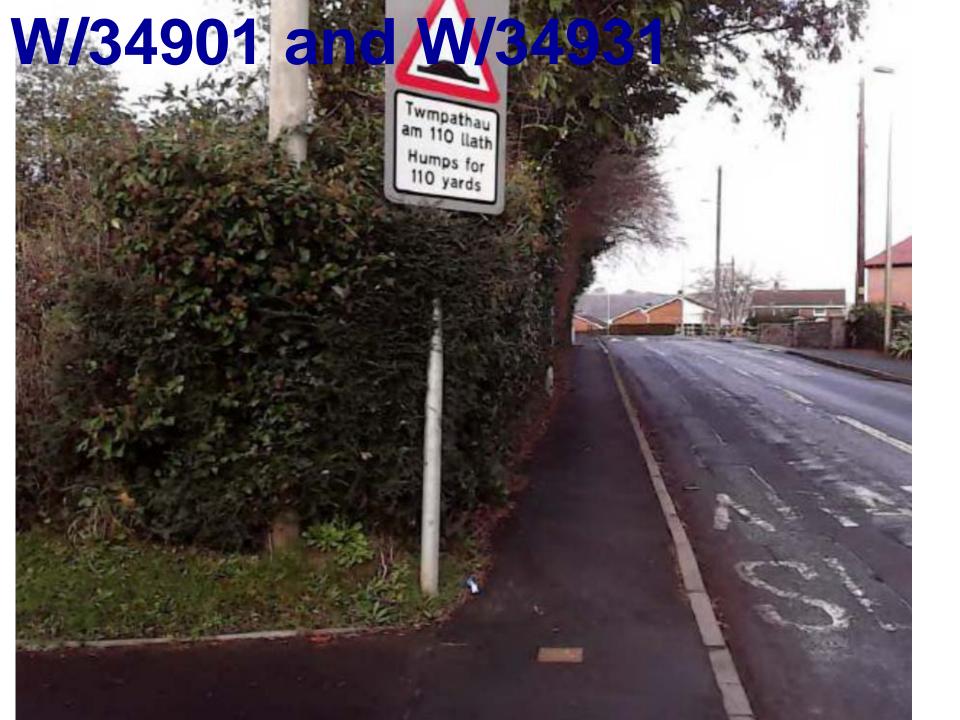

016 Ordnance Survey 100023377







SCALE 1:20







#### W/35169 and W/35170 SCALE 15 SCALE 1:10 VIEW FROM OUTSIDE SCALE 1:5 SCALE 1:10 SCALE 15





## W/35169 and W/35170 TITL . THE PARTY OF



















## CEISIADAU YR ARGYMHELLIR EU BOD YN CAEL EU GWRTHOD

## APPLICATIONS RECOMMENDED FOR REFUSAL



A Better Place...Environment













PROPOSED DWELLING

LAND PART OF MOUNT HILL, LLANGUNNOR, CARMARTHEN, 8A91 2JZ.

LOCATION, SITE LAYOUT AND TREE SURVEY

SCALE 1:200 1250 20 @ A1 STANDARD CONFLIGHTS -



United States Transmission and States States Transactions United to Commission of States and American States and Commission of Commission (Commission), and united Commission of Commission (Commission), and united Commission (Commission of Commission of Commission