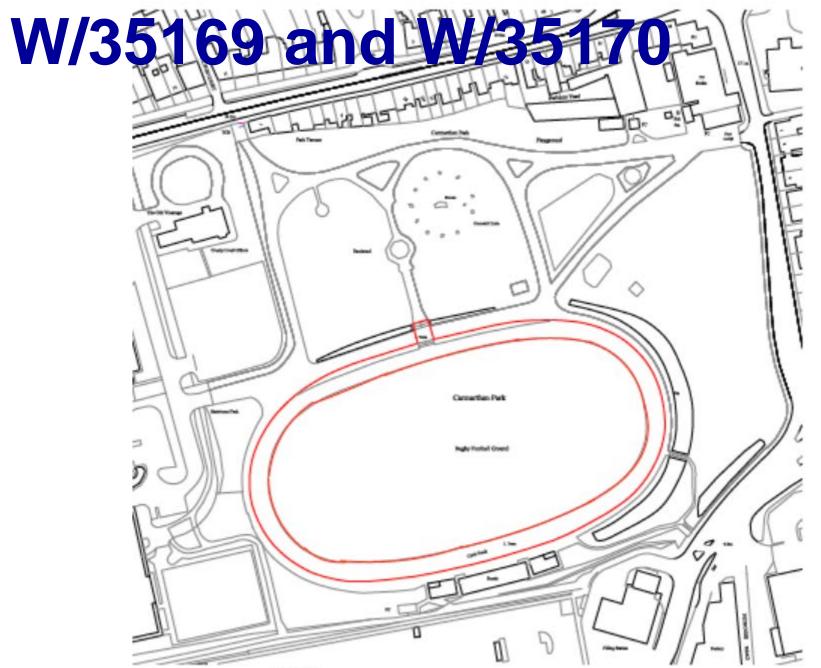

#### W/35169 and W/35170 SCALE 15 SCALE 1:10 VIEW FROM OUTSIDE SCALE 1:5 SCALE 1:10 SCALE 15

## W/35169 and W/35170 TITL . THE PARTY OF