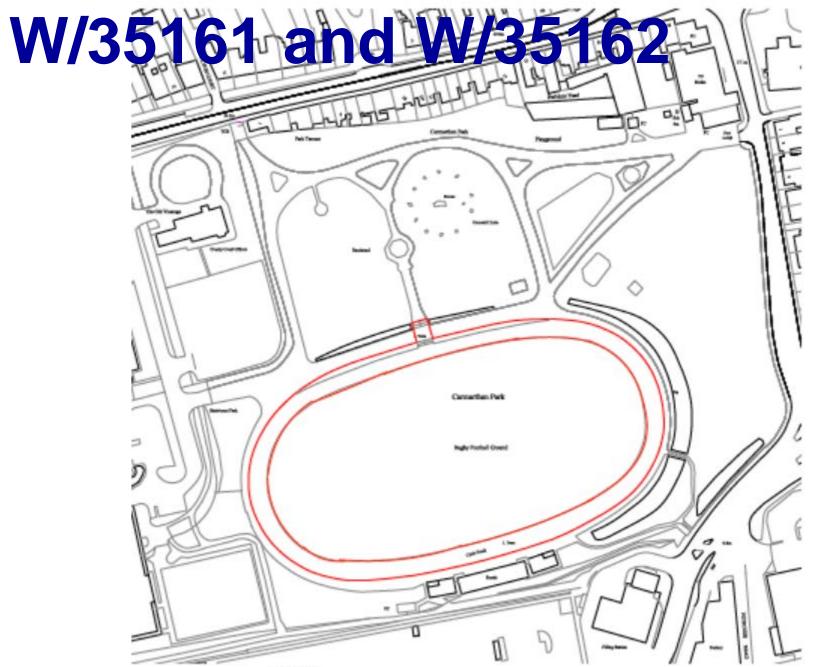

#### W/35161 and W/35162 SCALE 15 SCALE 1:10 VIEW FROM OUTSIDE SCALE 1:5 SCALE 1:10 SCALE 15