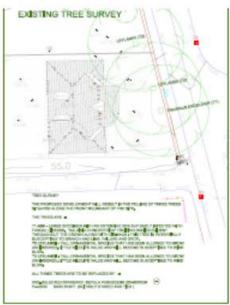

## APPLICATIONS RECOMMENDED FOR REFUSAL

A Better Place...Environment

PROPOSED DWELLING

LAND PART OF MOUNT HILL, LLANGUNNOR, CARMARTHEN, 8A91 2JZ.

LOCATION, SITE LAYOUT AND TREE SURVEY

SCALE 1:200 1250 20 @ A1 STANDARD CONFLIGHTS -