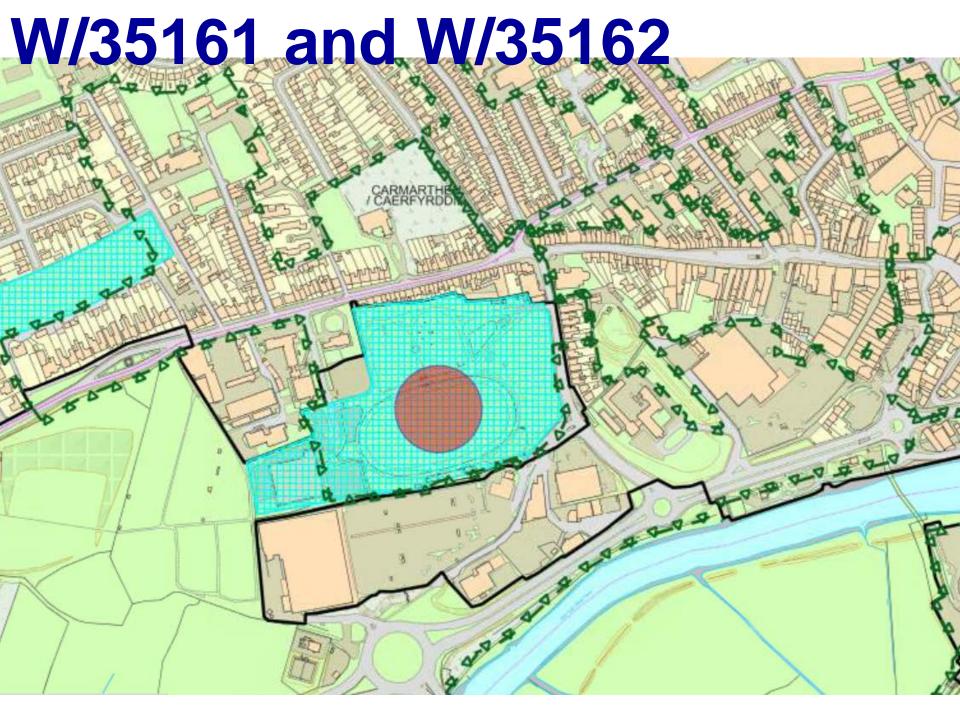

# W/35161 and W/35162 THE PROPERTY OF

SCALE (1250)

<sup>©</sup> Havefright y Coron a havefleu cronfa ddata 2016 Arcling Ordnans 100023377 © Crown copyright and database rights 2016 Ordnance Survey 100023377