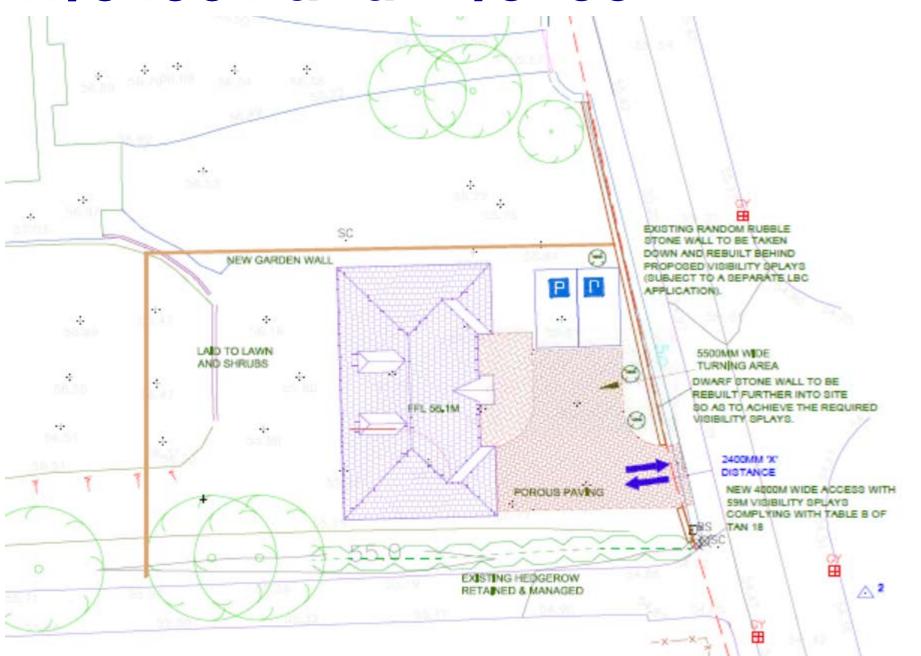

## APPLICATIONS RECOMMENDED FOR REFUSAL

A Better Place...Environment

PROPOSED DWELLING

LAND PART OF MOUNT HILL, LLANGUNNOR, CARMARTHEN, 8A91 2JZ.

LOCATION, SITE LAYOUT AND TREE SURVEY

SCALE 1:200 1250 20 @ A1 STANDARD CONFLIGHTS -