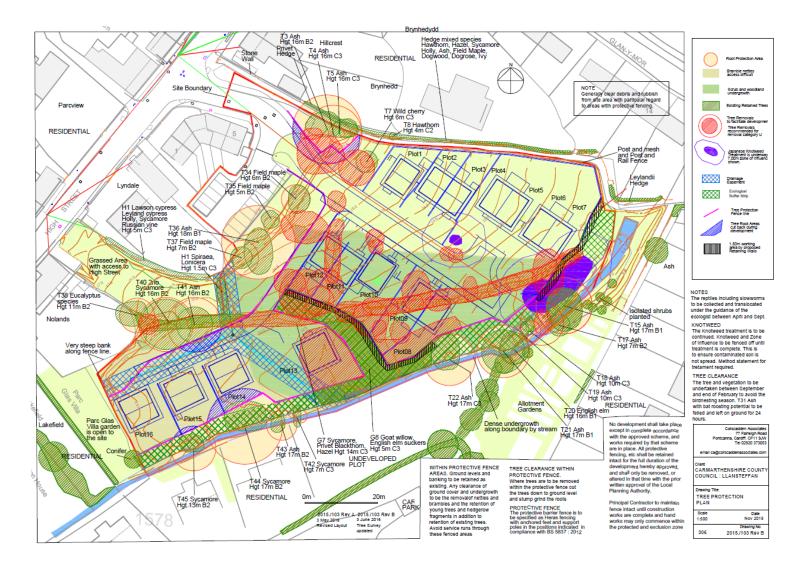

## CEISIADAU YR ARGYMHELLIR EU BOD YN CAEL EU GWRTHOD

## APPLICATIONS RECOMMENDED FOR REFUSAL

A Better Place...Environment

PROPOSED DWELLING

LAND PART OF MOUNT HILL, LLANGUNNOR, CARMARTHEN, 8A91 2JZ.

LOCATION, SITE LAYOUT AND TREE SURVEY

SCALE 1:200 1250 20 @ A1 STANDARD CONFLIGHTS -