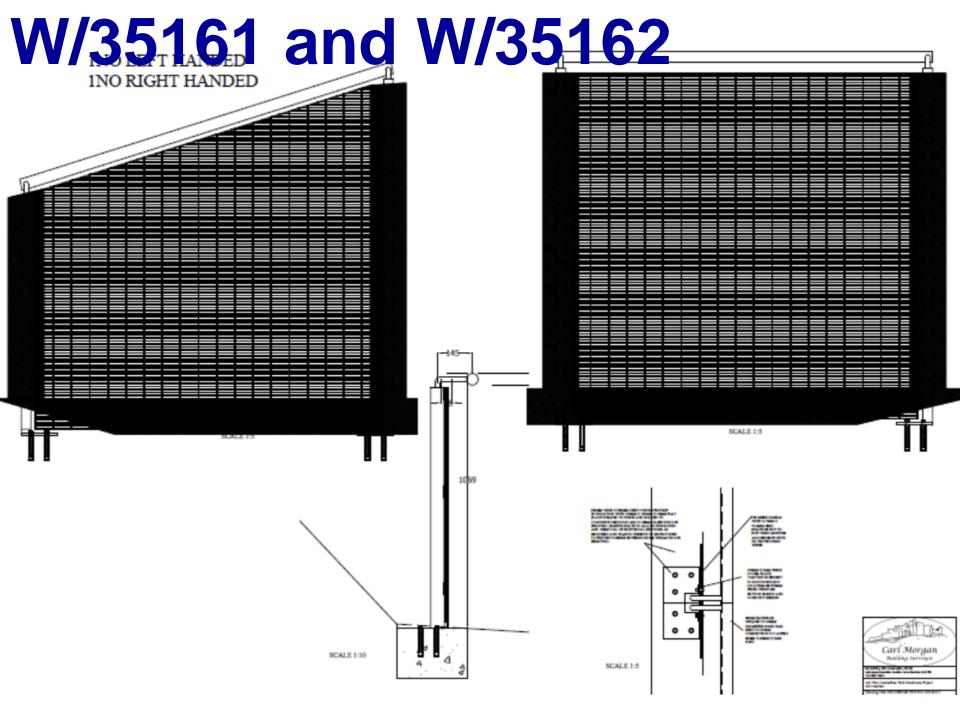

#### W/35161 and W/35162 SCALE 15 SCALE 1:10 VIEW FROM OUTSIDE SCALE 1:5 SCALE 1:10 SCALE 15

# W/35161 and W/35162 THE PROPERTY OF

SCALE (1250)

<sup>©</sup> Havefright y Coron a havefleu cronfa ddata 2016 Arcling Ordnans 100023377 © Crown copyright and database rights 2016 Ordnance Survey 100023377