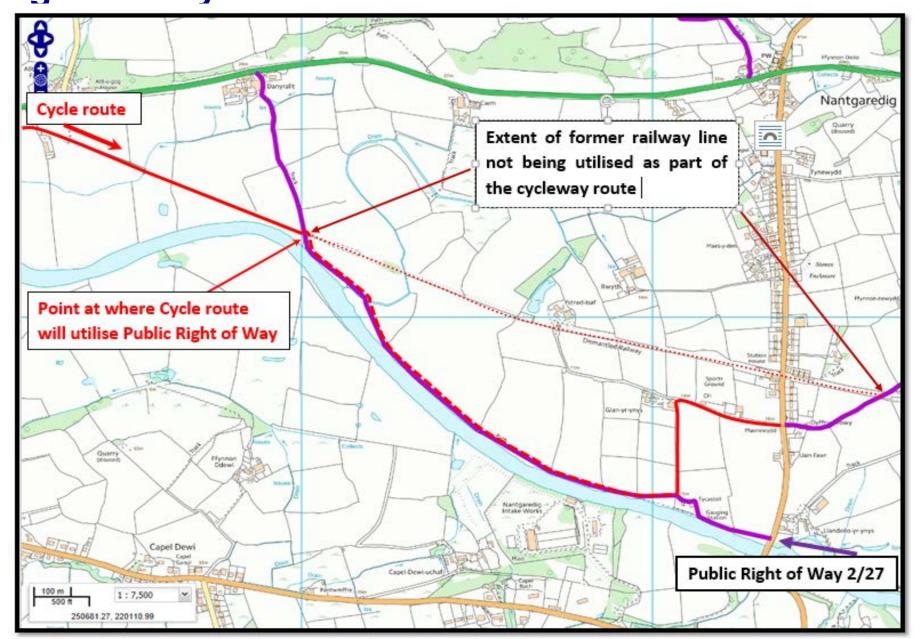

OMMENDED FOR APPROVAL



A Better Place...Environment



A Better Place...Environment















































A Better Place...Environment

**Location Plan** 



## **Aerial Photograph**



**Proposed Route** 



#### **Scheme Overview**



#### W/34225 Proposed Footbridge Visual Impact Design



# W/34225 Section W3 : Proposed Plan (Drawing 1 of 2)



## W/34225 Section W3: Proposed Plan (Drawing 2 of 2)



#### W/34225 Section W4: Proposed Plan

(Drawing 1 of 4)



W/34225 Section W4 : Proposed Plan (Drawing 2 of 4)



# W/34225 Section W4 : Proposed Plan (Drawing 3 of 4)



W/34225 Section W4 : Proposed Plan (Drawing 4 of 4)



#### W/34225 : Route of Towy Valley Cycleway in LDP Proposals Map



#### W/34225 : Route of Cycleway in relation to Public Right of Way



#### W/34225 : Location of Scheduled Ancient Monument Site



#### W/34225: Proximity of path to Scheduled Ancient Monument Site



#### W/34225 TAN 15 - Development Advice Map









SCALE (1250)

<sup>©</sup> Havefright y Coron a havefleu cronfa ddata 2016 Arcling Ordnans 100023377 © Crown copyright and database rights 2016 Ordnance Survey 100023377



16.77

9.01 19.02

19.09

19.03

Carl Morgan

19.04

19,05

19.05





SCALE 1:20





Jub Title: Cannadien Park Veladrame Project

Drawing: Proposed blue safety zone alterations

Date Drawn: Signt 2015





#### W/35161 and W/35162 SCALE 15 SCALE 1:10 VIEW FROM OUTSIDE SCALE 1:5 SCALE 1:10 SCALE 15





# W/35161 and W/35162 THE PROPERTY OF























SCALE (1250)

<sup>©</sup> Havefright y Coron a havefleu cronfa ddata 20